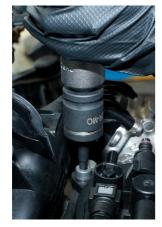

## **Dual Drive Hex Impact Bit Socket Set 9pc**

A 9 piece dual drive Hex impact bit set that allows the bit to be driven either via 1/2"D or 3/8"D power tools or wrenches. The 17mm Hex on the end of the bit also means that where space is tight the bits can also be used in a 17mm spanner or ratchet wrench.

## **Additional Information**

- 7 x 3/8"D / 17mm Hex bit sockets: 5, 6, 8, 10, 12, 14 and 17mm.
- 3/8"D / 17mm to 3/8"D impact adaptor.
- 1/2"D locking coupler.
- Star\* and Spline profile sets also available please see Laser Part Nos. 7978 and 7979.
- Manufactured from Chrome Molybdenum. Presented in an EVA foam tray convenient for user storage and limiting packaging waste.