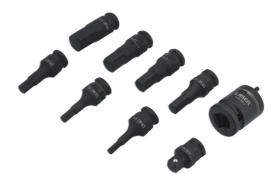

## **Dual Drive Hex Impact Bit Socket Set 9pc**

A 9 piece dual drive Hex impact bit set that allows the bit to be driven either via 1/2"D or 3/8"D power tools or wrenches. The 17mm Hex on the end of the bit also means that where space is tight the bits can also be used in a 17mm spanner or ratchet wrench.

## **Additional Information**

- 7 x 3/8"D / 17mm Hex bit sockets: 5, 6, 8, 10, 12, 14 and 17mm.
- 3/8"D / 17mm to 3/8"D impact adaptor.
- 1/2"D locking coupler.
- Star\* and Spline profile sets also available please see Laser Part Nos. 7978 and 7979.
- Manufactured from Chrome Molybdenum. Presented in an EVA foam tray convenient for user storage and limiting packaging waste.