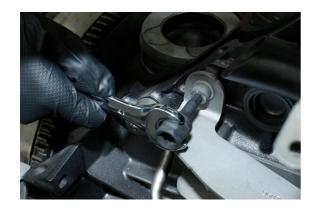

## **Dual Drive Hex Impact Bit Socket Set 9pc**

A 9 piece dual drive Hex impact bit set that allows the bit to be driven either via 1/2"D or 3/8"D power tools or wrenches. The 17mm Hex on the end of the bit also means that where space is tight the bits can also be used in a 17mm spanner or ratchet wrench.