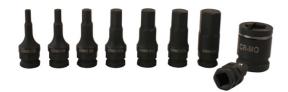

## **Dual Drive Hex Impact Bit Socket Set 9pc**

A 9 piece dual drive Hex impact bit set that allows the bit to be driven either via 1/2"D or 3/8"D power tools or wrenches. The 17mm Hex on the end of the bit also means that where space is tight the bits can also be used in a 17mm spanner or ratchet wrench.

## **Additional Information**

- 7 x 3/8"D / 17mm Hex bit sockets: 5, 6, 8, 10, 12, 14 and 17mm.
- 3/8"D / 17mm to 3/8"D impact adaptor.
- 1/2"D locking coupler.
- Star\* and Spline profile sets also available please see Laser Part Nos. 7978 and 7979.
- Manufactured from Chrome Molybdenum. Presented in an EVA foam tray convenient for user storage and limiting packaging waste.