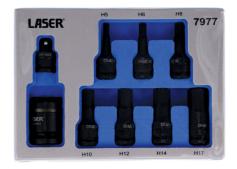

## **Dual Drive Hex Impact Bit Socket Set 9pc**

A 9 piece dual drive Hex impact bit set that allows the bit to be driven either via 1/2"D or 3/8"D power tools or wrenches. The 17mm Hex on the end of the bit also means that where space is tight the bits can also be used in a 17mm spanner or ratchet wrench.

## **Additional Information**

- 7 x 3/8"D / 17mm Hex bit sockets: 5, 6, 8, 10, 12, 14 and 17mm.
- 3/8"D / 17mm to 3/8"D impact adaptor.
- 1/2"D locking coupler.
- Star\* and Spline profile sets also available please see Laser Part Nos. 7978 and 7979.
- Manufactured from Chrome Molybdenum. Presented in an EVA foam tray convenient for user storage and limiting packaging waste.