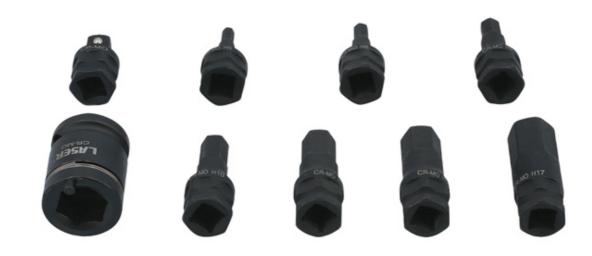

## **Dual Drive Hex Impact Bit Socket Set 9pc**

A 9 piece dual drive Hex impact bit set that allows the bit to be driven either via 1/2"D or 3/8"D power tools or wrenches. The 17mm Hex on the end of the bit also means that where space is tight the bits can also be used in a 17mm spanner or ratchet wrench.

## **Additional Information**

- 7 x 3/8"D / 17mm Hex bit sockets: 5, 6, 8, 10, 12, 14 and 17mm.
- 3/8"D / 17mm to 3/8"D impact adaptor.
- 1/2"D locking coupler.
- Star\* and Spline profile sets also available please see Laser Part Nos. 7978 and 7979.
- Manufactured from Chrome Molybdenum. Presented in an EVA foam tray convenient for user storage and limiting packaging waste.