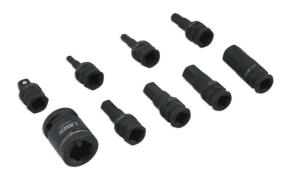

## **Dual Drive Hex Impact Bit Socket Set 9pc**

A 9 piece dual drive Hex impact bit set that allows the bit to be driven either via 1/2"D or 3/8"D power tools or wrenches. The 17mm Hex on the end of the bit also means that where space is tight the bits can also be used in a 17mm spanner or ratchet wrench.

## **Additional Information**

- 7 x 3/8"D / 17mm Hex bit sockets: 5, 6, 8, 10, 12, 14 and 17mm.
- 3/8"D / 17mm to 3/8"D impact adaptor.
- 1/2"D locking coupler.
- Star\* and Spline profile sets also available please see Laser Part Nos. 7978 and 7979.
- Manufactured from Chrome Molybdenum. Presented in an EVA foam tray convenient for user storage and limiting packaging waste.