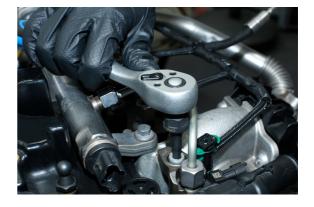

## **Dual Drive Hex Impact Bit Socket Set 9pc**

A 9 piece dual drive Hex impact bit set that allows the bit to be driven either via 1/2"D or 3/8"D power tools or wrenches. The 17mm Hex on the end of the bit also means that where space is tight the bits can also be used in a 17mm spanner or ratchet wrench.

## **Additional Information**

- 7 x 3/8"D / 17mm Hex bit sockets: 5, 6, 8, 10, 12, 14 and 17mm.
- 3/8"D / 17mm to 3/8"D impact adaptor.
- 1/2"D locking coupler.
- Star\* and Spline profile sets also available please see Laser Part Nos. 7978 and 7979.
- Manufactured from Chrome Molybdenum. Presented in an EVA foam tray convenient for user storage and limiting packaging waste.